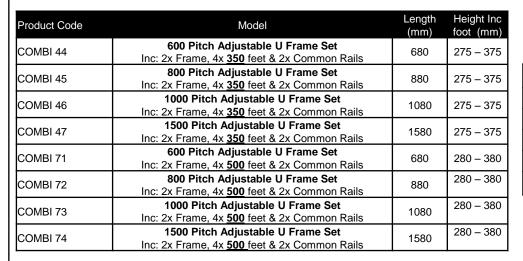

Condenser Clamps Available Sold Separately

| Product Code | Model                              | Length (mm) | Height Inc foot (mm) |
|--------------|------------------------------------|-------------|----------------------|
| COMBI 76     | 600 Adjustable U Frame Only        | 680         |                      |
| COMBI 77     | 800 Adjustable U Frame Only        | 880         |                      |
| COMBI 78     | 1000 Pitch Adjustable U Frame Only | 1080        |                      |
| COMBI 79     | 1500 Pitch Adjustable U Frame Only | 1580        |                      |
| COMBI 25     | 1.2 Common Rail                    | 1200        | 40mm x 40mm<br>box   |