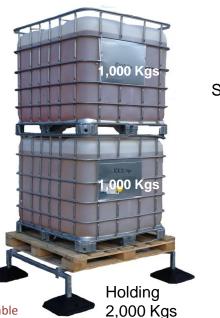

## **Frames**

## adjustable height

Our Adjustable frames offer a simple solution for mounting plant on flat roofs. The frames are made from 40mm x 40mm galvanised box section giving you a very durable system.

The frames come in a full range of widths from 600mm to 2metres utilising a common 1.2metre long sliding mounting.

With our unique double socket foot it is easy to join 2 modules together if a larger system is required onsite

The common rails are locked into position using 2 x M8 Nuts & Bolts, which creates a simple clamping system