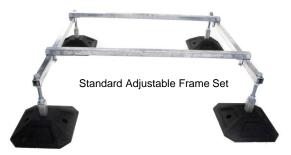

## **Frames**

## adjustable height

Our Adjustable frames offer a simple solution for mounting plant on flat roofs. The frames are made from 40mm x 40mm galvanised box section giving you a very durable system.

The frames come in a full range of widths from 600mm to 2metres utilising a common 1.2metre long sliding mounting.

With our unique double socket foot it is easy to join 2 modules together if a larger system is required onsite

The common rails are locked into position using 2 x M8 Nuts & Bolts, which creates a simple clamping system