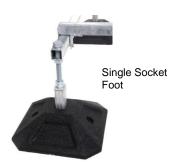

With our unique double socket foot it is easy to join 2 modules together if a larger system is required onsite

The common rails are locked into position using 2 x M8 Nuts & Bolts, which creates a simple clamping system