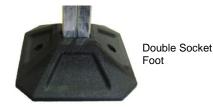

With our unique double socket foot it is easy to join 2 modules together if a larger system is required onsite

The common rails are locked into position using 2 x M8 Nuts & Bolts, which creates a simple clamping system