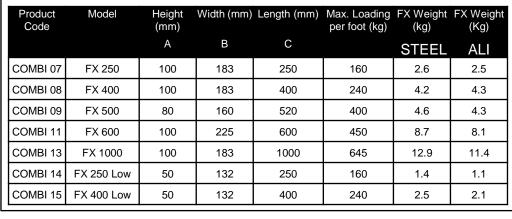

## **FX** Range

for supporting pipe work, cable trays and small outdoor condensing units

The 7 feet of the Standard FX range are a practical and versatile support solution for pipe work and cable trays. They can also be used for smaller outdoor condensing units or air source heat pump installations

The feet can have either a 41mm x 21mm 'glued' in' pre galvanised steel channel or our new 'moulded in' aluminium t-bar channel, which is recessed into the top face allowing you to use standard strut fixings to secure your services to the feet

Our FX Range of products are made from Recycled SBR Rubber, making them ECO friendly. They also have the added advantage of vibration & and noise absorption which makes them the ideal product for roof or ground level installations